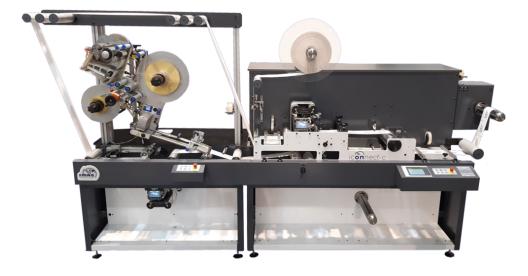

### **ICONNECT · C**

The ICONNECT range from ICON Platform is also part of the LIT (Label Identification Technology) program developed by SMAG with the aim of being the pioneer and most advanced partner in the world of the inteligent label industry.

ICONNECT is a multi-process platform designed to meet the needs of both OEMs and label printers, offering them new market opportunities by providing solutions for on-line inventory management, traceability and product identification.

With the ICONNECT-C RFID insertion converting line you can:

- Insert a UHF / HF NFC / anti-theft RFID chip between an adhesive label and its carrier backing.
- Place a label on top of another label for promotional coupons or creative effects.
- Place a label of a different shape or material next to another label (wine market).