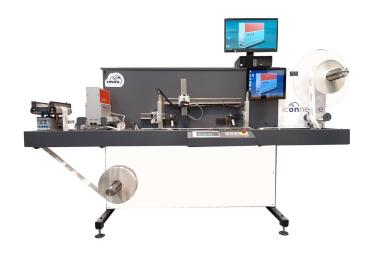

### **ICONNECT • E**

ICONNECT-E is a multi-process platform designed to meet the needs of both OEMs and label printers, offering them new market opportunities by providing solutions for on-line inventory management, traceability and product identification.

Depending on the options selected, the ICONNECT-E allows you to:

- Check RFID inlay quality (UHF and HF).
- Print a data matrix code or any other variable data from a database.
- Encode the RFID inlay (UHF and HF) from a database.
- Encode the RFID inlay from variable data printed and read on-line.
- Control the final encoding process, mark defective tags, destroy defective inlays, stop defective tags on a splicing table.