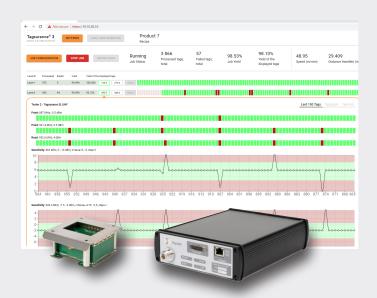

# **Tagsurance 3**

The Tagsurance system gives full visibility into the performance of RFID labels and tags.

- Adjustable test recipe and acceptance criteria
- Multiple tests in a single recipe
- Wide frequency band in use
- RF quality testing
- Reading and verifying memory content
- Quality variance data
- Proof of quality in log files

Since 2020 SMAG Graphique has delivered several machines with the Voyantic system.

"Voyantic is the ideal partner for SMAG. They offer realiable products and solutions, are open

for development and integration, and are also the industry reference for RFID testing solutions." says Stephane Rateau, CEO of SMAG Graphique.